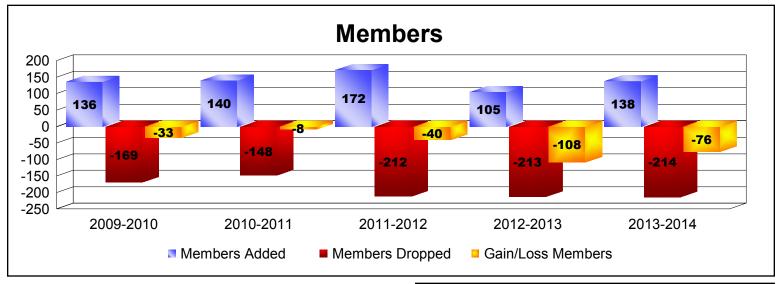

## District 108IB2

| Year      | New<br>Clubs | Dropped<br>Clubs | Gain/<br>Loss<br>Clubs | New<br>Members | Charter<br>Members | Reinstate<br>Members | Transfer<br>Members | Total<br>Member<br>Added | Total<br>Members<br>Dropped | Gain/<br>Loss<br>Members |
|-----------|--------------|------------------|------------------------|----------------|--------------------|----------------------|---------------------|--------------------------|-----------------------------|--------------------------|
| 2009-2010 | 1            | 0                | 1                      | 103            | 25                 | 4                    | 4                   | 136                      | -169                        | -33                      |
| 2010-2011 | 1            | 0                | 1                      | 101            | 22                 | 6                    | 11                  | 140                      | -148                        | -8                       |
| 2011-2012 | 2            | 0                | 2                      | 92             | 55                 | 9                    | 16                  | 172                      | -212                        | -40                      |
| 2012-2013 | 0            | 0                | 0                      | 98             | 0                  | 4                    | 3                   | 105                      | -213                        | -108                     |
| 2013-2014 | 1            | 0                | 1                      | 94             | 20                 | 14                   | 10                  | 138                      | -214                        | -76                      |
| Average   | 1            | 0                | 1                      | 98             | 24                 | 7                    | 9                   | 138                      | -191                        | -53                      |