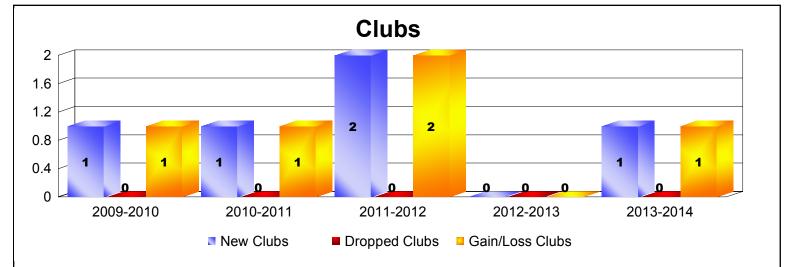

## District 108IB2

| Year      | New<br>Clubs | Dropped<br>Clubs | Gain/<br>Loss<br>Clubs | New<br>Members | Charter<br>Members | Reinstate<br>Members | Transfer<br>Members | Total<br>Member<br>Added | Total<br>Members<br>Dropped | Gain/<br>Loss<br>Members |
|-----------|--------------|------------------|------------------------|----------------|--------------------|----------------------|---------------------|--------------------------|-----------------------------|--------------------------|
| 2009-2010 | 1            | 0                | 1                      | 103            | 25                 | 4                    | 4                   | 136                      | -169                        | -33                      |
| 2010-2011 | 1            | 0                | 1                      | 101            | 22                 | 6                    | 11                  | 140                      | -148                        | -8                       |
| 2011-2012 | 2            | 0                | 2                      | 92             | 55                 | 9                    | 16                  | 172                      | -212                        | -40                      |
| 2012-2013 | 0            | 0                | 0                      | 98             | 0                  | 4                    | 3                   | 105                      | -213                        | -108                     |
| 2013-2014 | 1            | 0                | 1                      | 94             | 20                 | 14                   | 10                  | 138                      | -214                        | -76                      |
| Average   | 1            | 0                | 1                      | 98             | 24                 | 7                    | 9                   | 138                      | -191                        | -53                      |