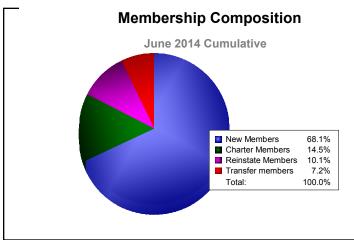

## District 108IB2

| Year      | New<br>Clubs | Dropped<br>Clubs | Gain/<br>Loss<br>Clubs | New<br>Members | Charter<br>Members | Reinstate<br>Members | Transfer<br>Members | Total<br>Member<br>Added | Total<br>Members<br>Dropped | Gain/<br>Loss<br>Members |
|-----------|--------------|------------------|------------------------|----------------|--------------------|----------------------|---------------------|--------------------------|-----------------------------|--------------------------|
| 2009-2010 | 1            | 0                | 1                      | 103            | 25                 | 4                    | 4                   | 136                      | -169                        | -33                      |
| 2010-2011 | 1            | 0                | 1                      | 101            | 22                 | 6                    | 11                  | 140                      | -148                        | -8                       |
| 2011-2012 | 2            | 0                | 2                      | 92             | 55                 | 9                    | 16                  | 172                      | -212                        | -40                      |
| 2012-2013 | 0            | 0                | 0                      | 98             | 0                  | 4                    | 3                   | 105                      | -213                        | -108                     |
| 2013-2014 | 1            | 0                | 1                      | 94             | 20                 | 14                   | 10                  | 138                      | -214                        | -76                      |
| Average   | 1            | 0                | 1                      | 98             | 24                 | 7                    | 9                   | 138                      | -191                        | -53                      |